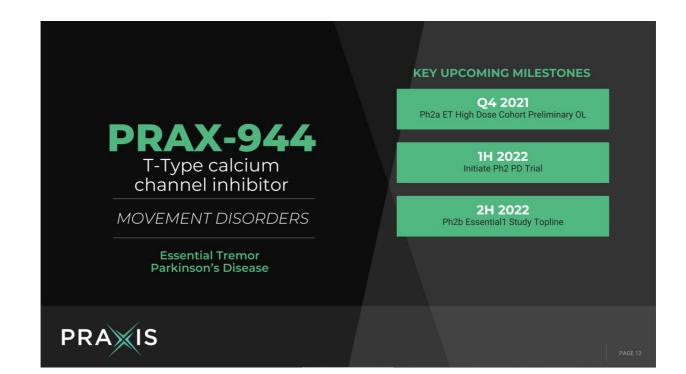

PRAX-114 Phase 2 studies in post-traumatic stress disorder and essential tremor (ET), PRAX-562 Phase 2 study in rare adult cephalgias expected to initiate in 4Q21

Preliminary results for PRAX-944 Phase 2a study for treatment of ET expected in 4Q21

Movement Disorders

- The Company has completed dosing in a two-part PRAX-944 Phase 1 study to explore a faster titration regimen. Topline results are expected in the fourth quarter of 2021. The Phase 1 study is designed to evaluate the safety, tolerability and pharmacokinetics (PK) of titrating PRAX-944 up to 120 mg in a 10-day regimen in participants aged 18 to 54 years (Part A) and 55 to 75 years (Part B).
- Praxis is currently in the second of two cohorts of its PRAX-944 Phase 2a trial for treatment of essential tremor (ET), evaluating safety and efficacy in patients titrated up to 120 mg per
  day. Preliminary open-label safety, tolerability and efficacy data is expected in the fourth quarter of 2021, followed by complete open-label and placebo-controlled, randomized
  withdrawal results in the first half of 2022.
- Praxis initiated the PRAX-944 Phase 2b Essential1 Study for treatment of ET in the third quarter of 2021 and has started enrolling participants. Topline results are expected in the second half of 2022. Essential1 is a placebo-controlled, dose-ranging clinical trial designed to evaluate the safety, tolerability and efficacy of PRAX-944 at 20, 60 or 120 mg per day.
- Praxis plans to initiate a PRAX-114 Phase 2, placebo-controlled, crossover study for daytime treatment of ET to evaluate safety, PK and efficacy of 10 or 20 mg of PRAX-114 in the
  fourth quarter of 2021. Topline results are expected in the second half of 2022.
- The Company intends to initiate a Phase 2 trial to evaluate the safety, PK and efficacy of PRAX-944 as a non-dopaminergic treatment for the motor symptoms of Parkinson's disease in the first half of 2022.
- · Praxis plans to host a Movement Disorder Day in New York City and virtually on Friday, December 17, 2021.

### PRAX-944 Phase 2a high dose cohort preliminary results expected in 4Q 2021

### Enrollment has initiated for PRAX-944 ET Phase 2b Essential Study