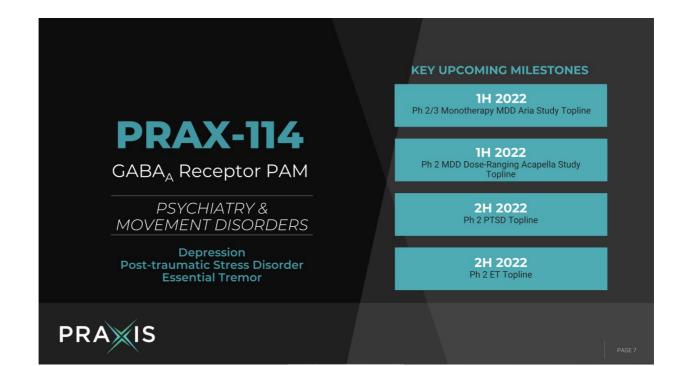

### Psychiatry

- Praxis expects topline results from the ongoing PRAX-114 Phase 2/3, placebo-controlled Aria Study for monotherapy treatment of Major Depressive Disorder (MDD) in the first half of 2022. The Aria Study is intended to serve as one of two trials required by the U.S. Food and Drug Administration (FDA) to demonstrate clinical efficacy to support registration of PRAX-114 for monotherapy treatment of MDD.
- The Company expects topline results from the ongoing PRAX-114 Phase 2, placebo-controlled, dose-ranging Acapella Study in the first half of 2022. The Acapella Study is intended to provide additional understanding of the dose range and to evaluate the safety and efficacy of PRAX-114 at doses of 10, 20, 40 and 60 mg, primarily in adjunctive MDD participants.
- Following the announcement of positive topline results from the PRAX-114 Phase 2a, proof-of-concept trial for treatment of perimenopausal depression, Praxis plans to continue investigation of PRAX-114 for treatment of women with menopausal and mood symptoms in a Phase 2b trial. Plans for the Phase 2b trial will be disclosed in the fourth quarter of 2021.
- Praxis plans to initiate a PRAX-114 Phase 2, placebo-controlled study for treatment of post-traumatic stress disorder (PTSD) in the fourth quarter of 2021. Topline results are expected
  in the second half of 2022. The trial is designed to evaluate the safety, tolerability and efficacy of a nightly dose of 40 mg of PRAX-114 for 4 weeks in approximately 80 participants
  with PTSD, using the CAPS-5 total score as the primary endpoint.

Movement Disorders

- The Company has completed dosing in a two-part PRAX-944 Phase 1 study to explore a faster titration regimen. Topline results are expected in the fourth quarter of 2021. The Phase 1 study is designed to evaluate the safety, tolerability and pharmacokinetics (PK) of titrating PRAX-944 up to 120 mg in a 10-day regimen in participants aged 18 to 54 years (Part A) and 55 to 75 years (Part B).
- Praxis is currently in the second of two cohorts of its PRAX-944 Phase 2a trial for treatment of essential tremor (ET), evaluating safety and efficacy in patients titrated up to 120 mg per
  day. Preliminary open-label safety, tolerability and efficacy data is expected in the fourth quarter of 2021, followed by complete open-label and placebo-controlled, randomized
  withdrawal results in the first half of 2022.
- Praxis initiated the PRAX-944 Phase 2b Essential1 Study for treatment of ET in the third quarter of 2021 and has started enrolling participants. Topline results are expected in the second half of 2022. Essential1 is a placebo-controlled, dose-ranging clinical trial designed to evaluate the safety, tolerability and efficacy of PRAX-944 at 20, 60 or 120 mg per day.
- Praxis plans to initiate a PRAX-114 Phase 2, placebo-controlled, crossover study for daytime treatment of ET to evaluate safety, PK and efficacy of 10 or 20 mg of PRAX-114 in the
  fourth quarter of 2021. Topline results are expected in the second half of 2022.
- The Company intends to initiate a Phase 2 trial to evaluate the safety, PK and efficacy of PRAX-944 as a non-dopaminergic treatment for the motor symptoms of Parkinson's disease in the first half of 2022.
- · Praxis plans to host a Movement Disorder Day in New York City and virtually on Friday, December 17, 2021.

### PRAX-114 monotherapy MDD Phase 2/3 Aria Study topline data expected 1H 2022

PRAXIS

clinicaltrials.gov/ct2/show/NCT04832425; https://theariastudy.com/

### PRAX-114 MDD Phase 2 Acapella Study topline data expected 1H 2022

PRAXIS

clinicaltrials.gov/ct2/show/NCT04969510

### PRAX-114 PTSD Phase 2 study expected to initiate in 4Q21

PRAXIS

### PRAX-114 ET Phase 2 study expected to initiate in 4Q21

PRAXIS