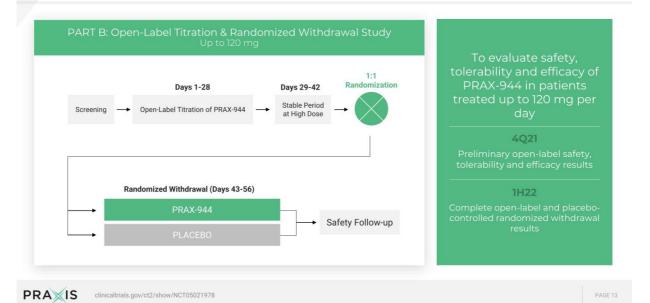

Movement Disorders

- The Company has completed dosing in a two-part PRAX-944 Phase 1 study to explore a faster titration regimen. Topline results are expected in the fourth quarter of 2021. The Phase 1 study is designed to evaluate the safety, tolerability and pharmacokinetics (PK) of titrating PRAX-944 up to 120 mg in a 10-day regimen in participants aged 18 to 54 years (Part A) and 55 to 75 years (Part B).
- Praxis is currently in the second of two cohorts of its PRAX-944 Phase 2a trial for treatment of essential tremor (ET), evaluating safety and efficacy in patients titrated up to 120 mg per
  day. Preliminary open-label safety, tolerability and efficacy data is expected in the fourth quarter of 2021, followed by complete open-label and placebo-controlled, randomized
  withdrawal results in the first half of 2022.
- Praxis initiated the PRAX-944 Phase 2b Essential1 Study for treatment of ET in the third quarter of 2021 and has started enrolling participants. Topline results are expected in the second half of 2022. Essential1 is a placebo-controlled, dose-ranging clinical trial designed to evaluate the safety, tolerability and efficacy of PRAX-944 at 20, 60 or 120 mg per day.
- Praxis plans to initiate a PRAX-114 Phase 2, placebo-controlled, crossover study for daytime treatment of ET to evaluate safety, PK and efficacy of 10 or 20 mg of PRAX-114 in the
  fourth quarter of 2021. Topline results are expected in the second half of 2022.
- The Company intends to initiate a Phase 2 trial to evaluate the safety, PK and efficacy of PRAX-944 as a non-dopaminergic treatment for the motor symptoms of Parkinson's disease in the first half of 2022.
- · Praxis plans to host a Movement Disorder Day in New York City and virtually on Friday, December 17, 2021.

### Enrollment has initiated for PRAX-944 ET Phase 2b Essential Study

# Dose-ranging study to evaluate safety, tolerability and efficacy of PRAX-944 for treatment of adults with ET KEY INCLUSION CRITERIA Ages 18 or older Diagnosis of ET for at least 3 years TETRAS UL score ≥10

clinicaltrials.gov/ct2/show/NCT05021991