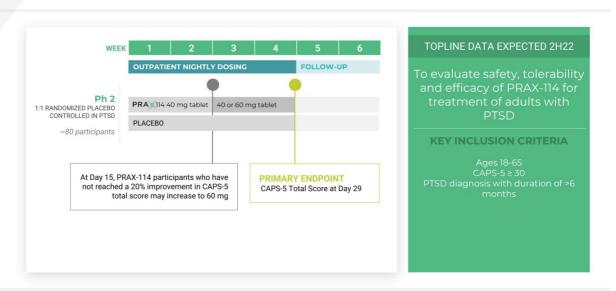

### Psychiatry

- Praxis expects topline results from the ongoing PRAX-114 Phase 2/3, placebo-controlled Aria Study for monotherapy treatment of Major Depressive Disorder (MDD) in the first half of 2022. The Aria Study is intended to serve as one of two trials required by the U.S. Food and Drug Administration (FDA) to demonstrate clinical efficacy to support registration of PRAX-114 for monotherapy treatment of MDD.
- The Company expects topline results from the ongoing PRAX-114 Phase 2, placebo-controlled, dose-ranging Acapella Study in the first half of 2022. The Acapella Study is intended to provide additional understanding of the dose range and to evaluate the safety and efficacy of PRAX-114 at doses of 10, 20, 40 and 60 mg, primarily in adjunctive MDD participants.
- Following the announcement of positive topline results from the PRAX-114 Phase 2a, proof-of-concept trial for treatment of perimenopausal depression, Praxis plans to continue investigation of PRAX-114 for treatment of women with menopausal and mood symptoms in a Phase 2b trial. Plans for the Phase 2b trial will be disclosed in the fourth quarter of 2021.
- Praxis plans to initiate a PRAX-114 Phase 2, placebo-controlled study for treatment of post-traumatic stress disorder (PTSD) in the fourth quarter of 2021. Topline results are expected
  in the second half of 2022. The trial is designed to evaluate the safety, tolerability and efficacy of a nightly dose of 40 mg of PRAX-114 for 4 weeks in approximately 80 participants
  with PTSD, using the CAPS-5 total score as the primary endpoint.

### PRAX-114 PTSD Phase 2 study expected to initiate in 4Q21

PRAXIS