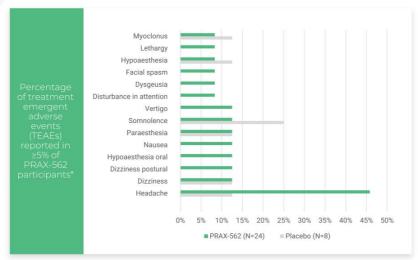

### PRAX-562 well tolerated in Phase 1 healthy volunteer study

All TEAEs mild to moderate in severity

No drug-related SAEs or severe AEs

PRAXIS

\* TEAEs related to blood sample collection excluded