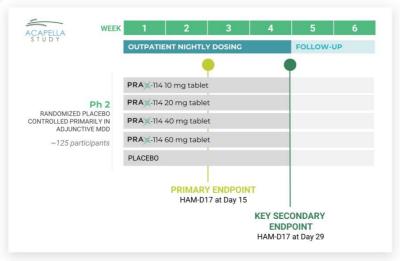

### Psychiatry

- Praxis expects topline results from the ongoing PRAX-114 Phase 2/3, placebo-controlled Aria Study for monotherapy treatment of Major Depressive Disorder (MDD) in the first half of 2022. The Aria Study is intended to serve as one of two trials required by the U.S. Food and Drug Administration (FDA) to demonstrate clinical efficacy to support registration of PRAX-114 for monotherapy treatment of MDD.
- The Company expects topline results from the ongoing PRAX-114 Phase 2, placebo-controlled, dose-ranging Acapella Study in the first half of 2022. The Acapella Study is intended to provide additional understanding of the dose range and to evaluate the safety and efficacy of PRAX-114 at doses of 10, 20, 40 and 60 mg, primarily in adjunctive MDD participants.
- Following the announcement of positive topline results from the PRAX-114 Phase 2a, proof-of-concept trial for treatment of perimenopausal depression, Praxis plans to continue investigation of PRAX-114 for treatment of women with menopausal and mood symptoms in a Phase 2b trial. Plans for the Phase 2b trial will be disclosed in the fourth quarter of 2021.
- Praxis plans to initiate a PRAX-114 Phase 2, placebo-controlled study for treatment of post-traumatic stress disorder (PTSD) in the fourth quarter of 2021. Topline results are expected
  in the second half of 2022. The trial is designed to evaluate the safety, tolerability and efficacy of a nightly dose of 40 mg of PRAX-114 for 4 weeks in approximately 80 participants
  with PTSD, using the CAPS-5 total score as the primary endpoint.

### PRAX-114 MDD Phase 2 Acapella Study topline data expected 1H 2022

PRAXIS

clinicaltrials.gov/ct2/show/NCT04969510