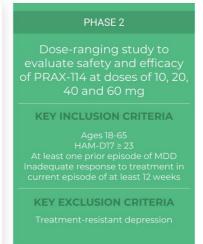

### Psychiatry

- Praxis expects topline results from the ongoing PRAX-114 Phase 2/3, placebo-controlled Aria Study for monotherapy treatment of Major Depressive Disorder (MDD) in the first half of 2022. The Aria Study is intended to serve as one of two trials required by the U.S. Food and Drug Administration (FDA) to demonstrate clinical efficacy to support registration of PRAX-114 for monotherapy treatment of MDD.
- The Company expects topline results from the ongoing PRAX-114 Phase 2, placebo-controlled, dose-ranging Acapella Study in the first half of 2022. The Acapella Study is intended to provide additional understanding of the dose range and to evaluate the safety and efficacy of PRAX-114 at doses of 10, 20, 40 and 60 mg, primarily in adjunctive MDD participants.
- Following the announcement of positive topline results from the PRAX-114 Phase 2a, proof-of-concept trial for treatment of perimenopausal depression, Praxis plans to continue investigation of PRAX-114 for treatment of women with menopausal and mood symptoms in a Phase 2b trial. Plans for the Phase 2b trial will be disclosed in the fourth quarter of 2021.
- Praxis plans to initiate a PRAX-114 Phase 2, placebo-controlled study for treatment of post-traumatic stress disorder (PTSD) in the fourth quarter of 2021. Topline results are expected
  in the second half of 2022. The trial is designed to evaluate the safety, tolerability and efficacy of a nightly dose of 40 mg of PRAX-114 for 4 weeks in approximately 80 participants
  with PTSD, using the CAPS-5 total score as the primary endpoint.

### PRAX-114 MDD Phase 2 Acapella Study topline data expected 1H 2022

PRAXIS

clinicaltrials.gov/ct2/show/NCT04969510