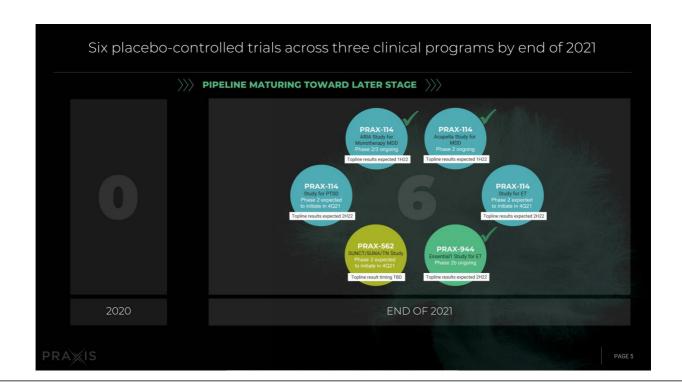

PRAX-114 Phase 2 studies in post-traumatic stress disorder and essential tremor (ET), PRAX-562 Phase 2 study in rare adult cephalgias expected to initiate in 4Q21

Preliminary results for PRAX-944 Phase 2a study for treatment of ET expected in 4Q21

First patient enrolled in PRAX-944 Phase 2b Essential1 Study for treatment of ET; topline results expected in 2H22

Cash and investments of \$314.4 million as of September 30, 2021 supports runway into 2Q23

### Psychiatry

- Praxis expects topline results from the ongoing PRAX-114 Phase 2/3, placebo-controlled Aria Study for monotherapy treatment of Major Depressive Disorder (MDD) in the first half of 2022. The Aria Study is intended to serve as one of two trials required by the U.S. Food and Drug Administration (FDA) to demonstrate clinical efficacy to support registration of PRAX-114 for monotherapy treatment of MDD.
- The Company expects topline results from the ongoing PRAX-114 Phase 2, placebo-controlled, dose-ranging Acapella Study in the first half of 2022. The Acapella Study is intended to provide additional understanding of the dose range and to evaluate the safety and efficacy of PRAX-114 at doses of 10, 20, 40 and 60 mg, primarily in adjunctive MDD participants.
- Following the announcement of positive topline results from the PRAX-114 Phase 2a, proof-of-concept trial for treatment of perimenopausal depression, Praxis plans to continue investigation of PRAX-114 for treatment of women with menopausal and mood symptoms in a Phase 2b trial. Plans for the Phase 2b trial will be disclosed in the fourth quarter of 2021.
- Praxis plans to initiate a PRAX-114 Phase 2, placebo-controlled study for treatment of post-traumatic stress disorder (PTSD) in the fourth quarter of 2021. Topline results are expected
  in the second half of 2022. The trial is designed to evaluate the safety, tolerability and efficacy of a nightly dose of 40 mg of PRAX-114 for 4 weeks in approximately 80 participants
  with PTSD, using the CAPS-5 total score as the primary endpoint.

Movement Disorders

- The Company has completed dosing in a two-part PRAX-944 Phase 1 study to explore a faster titration regimen. Topline results are expected in the fourth quarter of 2021. The Phase 1 study is designed to evaluate the safety, tolerability and pharmacokinetics (PK) of titrating PRAX-944 up to 120 mg in a 10-day regimen in participants aged 18 to 54 years (Part A) and 55 to 75 years (Part B).
- Praxis is currently in the second of two cohorts of its PRAX-944 Phase 2a trial for treatment of essential tremor (ET), evaluating safety and efficacy in patients titrated up to 120 mg per
  day. Preliminary open-label safety, tolerability and efficacy data is expected in the fourth quarter of 2021, followed by complete open-label and placebo-controlled, randomized
  withdrawal results in the first half of 2022.
- Praxis initiated the PRAX-944 Phase 2b Essential1 Study for treatment of ET in the third quarter of 2021 and has started enrolling participants. Topline results are expected in the second half of 2022. Essential1 is a placebo-controlled, dose-ranging clinical trial designed to evaluate the safety, tolerability and efficacy of PRAX-944 at 20, 60 or 120 mg per day.
- Praxis plans to initiate a PRAX-114 Phase 2, placebo-controlled, crossover study for daytime treatment of ET to evaluate safety, PK and efficacy of 10 or 20 mg of PRAX-114 in the
  fourth quarter of 2021. Topline results are expected in the second half of 2022.
- The Company intends to initiate a Phase 2 trial to evaluate the safety, PK and efficacy of PRAX-944 as a non-dopaminergic treatment for the motor symptoms of Parkinson's disease in the first half of 2022.
- · Praxis plans to host a Movement Disorder Day in New York City and virtually on Friday, December 17, 2021.

### Rare Disease

- Praxis has completed the dosing and safety follow-up period for its single ascending dose (SAD) and multiple ascending dose (MAD) cohorts up to 150 and 120 mg, respectively, in its
  PRAX-562 Phase 1, healthy volunteer study. A summary of the findings is included below and in the slide deck accompanying our third quarter 2021 corporate update in the Investors
  + Media section of our website.
  - PRAX-562 was well-tolerated, with no clinically significant safety findings. The most common treatment emergent adverse events (TEAEs) were headache and dizziness.
     Almost all TEAEs were mild in severity. No drug-related serious adverse events or severe adverse events were observed.
  - The maximum observed concentration was observed between 2 and 3 hours after dosing. There was no impact of food intake on PK. The half-life of PRAX-562 is approximately 4-5 days across the dose range evaluated.
  - Dose-related changes were observed in the exploratory Auditory Steady-State Response (ASSR) electroencephalogram (EEG) translational biomarker. In the 120 mg dose group, a reduction in ASSR of greater than 50% was observed after 14 days QD as compared to baseline.
- Based on the observed signal in the ASSR marker in the Phase 1, healthy volunteer study, Praxis has started dosing patients in the U.S. in a PRAX-562 Phase 1, placebo-controlled, two-cohort EEG study to validate the observed signal. Topline data is expected in the first half of 2022. The study is intended to evaluate ASSR as a biomarker for the PRAX-562 program to further support selection of therapeutic dose levels in Phase 2 studies.
- The Company intends to initiate a PRAX-562 Phase 2 trial in the fourth quarter of 2021 in the U.S. for treatment of patients with rare adult cephalgias, including a cohort of participants with Short-lasting Unilateral Neuralgiform headache attacks with Conjunctival injection and Tearing (SUNCT) and Short-lasting Unilateral Neuralgiform headache with Autonomic symptoms (SUNA), and a cohort of participants with Trigeminal Neuralgia (TN).