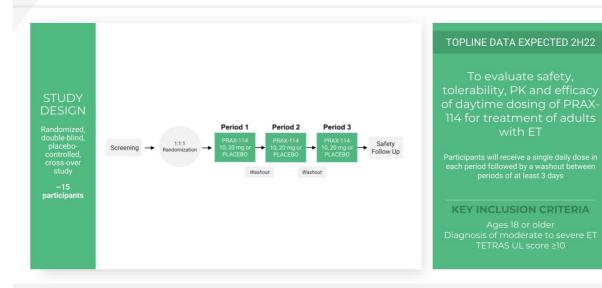

Movement Disorders

- The Company has completed dosing in a two-part PRAX-944 Phase 1 study to explore a faster titration regimen. Topline results are expected in the fourth quarter of 2021. The Phase 1 study is designed to evaluate the safety, tolerability and pharmacokinetics (PK) of titrating PRAX-944 up to 120 mg in a 10-day regimen in participants aged 18 to 54 years (Part A) and 55 to 75 years (Part B).
- Praxis is currently in the second of two cohorts of its PRAX-944 Phase 2a trial for treatment of essential tremor (ET), evaluating safety and efficacy in patients titrated up to 120 mg per
  day. Preliminary open-label safety, tolerability and efficacy data is expected in the fourth quarter of 2021, followed by complete open-label and placebo-controlled, randomized
  withdrawal results in the first half of 2022.
- Praxis initiated the PRAX-944 Phase 2b Essential1 Study for treatment of ET in the third quarter of 2021 and has started enrolling participants. Topline results are expected in the second half of 2022. Essential1 is a placebo-controlled, dose-ranging clinical trial designed to evaluate the safety, tolerability and efficacy of PRAX-944 at 20, 60 or 120 mg per day.
- Praxis plans to initiate a PRAX-114 Phase 2, placebo-controlled, crossover study for daytime treatment of ET to evaluate safety, PK and efficacy of 10 or 20 mg of PRAX-114 in the
  fourth quarter of 2021. Topline results are expected in the second half of 2022.
- The Company intends to initiate a Phase 2 trial to evaluate the safety, PK and efficacy of PRAX-944 as a non-dopaminergic treatment for the motor symptoms of Parkinson's disease in the first half of 2022.
- · Praxis plans to host a Movement Disorder Day in New York City and virtually on Friday, December 17, 2021.

### PRAX-114 ET Phase 2 study expected to initiate in 4Q21

PRAXIS