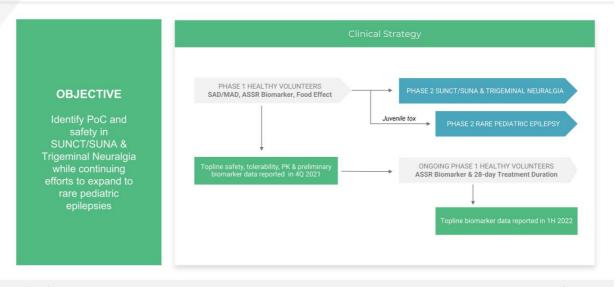

### PRAX-562 development strategy in rare cephalgias and pediatric epilepsies

PRAXIS

### Rare Disease

- Praxis has completed the dosing and safety follow-up period for its single ascending dose (SAD) and multiple ascending dose (MAD) cohorts up to 150 and 120 mg, respectively, in its
  PRAX-562 Phase 1, healthy volunteer study. A summary of the findings is included below and in the slide deck accompanying our third quarter 2021 corporate update in the Investors
  + Media section of our website.
  - PRAX-562 was well-tolerated, with no clinically significant safety findings. The most common treatment emergent adverse events (TEAEs) were headache and dizziness.
     Almost all TEAEs were mild in severity. No drug-related serious adverse events or severe adverse events were observed.
  - The maximum observed concentration was observed between 2 and 3 hours after dosing. There was no impact of food intake on PK. The half-life of PRAX-562 is approximately 4-5 days across the dose range evaluated.
  - Dose-related changes were observed in the exploratory Auditory Steady-State Response (ASSR) electroencephalogram (EEG) translational biomarker. In the 120 mg dose group, a reduction in ASSR of greater than 50% was observed after 14 days QD as compared to baseline.
- Based on the observed signal in the ASSR marker in the Phase 1, healthy volunteer study, Praxis has started dosing patients in the U.S. in a PRAX-562 Phase 1, placebo-controlled, two-cohort EEG study to validate the observed signal. Topline data is expected in the first half of 2022. The study is intended to evaluate ASSR as a biomarker for the PRAX-562 program to further support selection of therapeutic dose levels in Phase 2 studies.
- The Company intends to initiate a PRAX-562 Phase 2 trial in the fourth quarter of 2021 in the U.S. for treatment of patients with rare adult cephalgias, including a cohort of participants with Short-lasting Unilateral Neuralgiform headache attacks with Conjunctival injection and Tearing (SUNCT) and Short-lasting Unilateral Neuralgiform headache with Autonomic symptoms (SUNA), and a cohort of participants with Trigeminal Neuralgia (TN).

- Praxis plans to initiate a PRAX-562 Phase 2 trial for treatment of developmental epileptic encephalopathies (DEEs) in the first half of 2022.
- Praxis has completed the Investigational New Drug (IND) enabling toxicology study for its lead antisense oligonucleotide (ASO) candidate, PRAX-222, and plans to initiate regulatory submissions in order to begin a PRAX-222 Phase 1/2 trial for treatment of SCN2A-DEE in the first half of 2022.