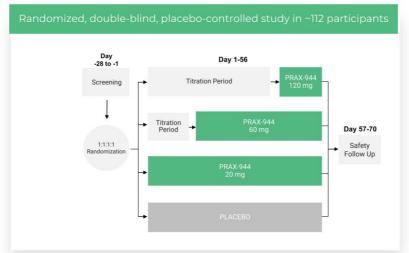

Movement Disorders

- The Company has completed dosing in a two-part PRAX-944 Phase 1 study to explore a faster titration regimen. Topline results are expected in the fourth quarter of 2021. The Phase 1 study is designed to evaluate the safety, tolerability and pharmacokinetics (PK) of titrating PRAX-944 up to 120 mg in a 10-day regimen in participants aged 18 to 54 years (Part A) and 55 to 75 years (Part B).
- Praxis is currently in the second of two cohorts of its PRAX-944 Phase 2a trial for treatment of essential tremor (ET), evaluating safety and efficacy in patients titrated up to 120 mg per
  day. Preliminary open-label safety, tolerability and efficacy data is expected in the fourth quarter of 2021, followed by complete open-label and placebo-controlled, randomized
  withdrawal results in the first half of 2022.
- Praxis initiated the PRAX-944 Phase 2b Essential1 Study for treatment of ET in the third quarter of 2021 and has started enrolling participants. Topline results are expected in the second half of 2022. Essential1 is a placebo-controlled, dose-ranging clinical trial designed to evaluate the safety, tolerability and efficacy of PRAX-944 at 20, 60 or 120 mg per day.
- Praxis plans to initiate a PRAX-114 Phase 2, placebo-controlled, crossover study for daytime treatment of ET to evaluate safety, PK and efficacy of 10 or 20 mg of PRAX-114 in the
  fourth quarter of 2021. Topline results are expected in the second half of 2022.
- The Company intends to initiate a Phase 2 trial to evaluate the safety, PK and efficacy of PRAX-944 as a non-dopaminergic treatment for the motor symptoms of Parkinson's disease in the first half of 2022.
- · Praxis plans to host a Movement Disorder Day in New York City and virtually on Friday, December 17, 2021.