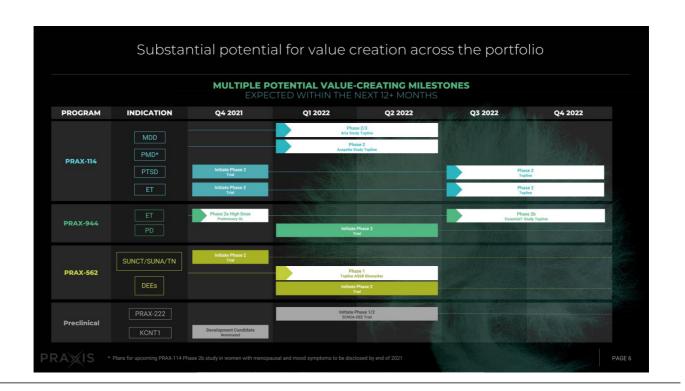

### Psychiatry

- Praxis expects topline results from the ongoing PRAX-114 Phase 2/3, placebo-controlled Aria Study for monotherapy treatment of Major Depressive Disorder (MDD) in the first half of 2022. The Aria Study is intended to serve as one of two trials required by the U.S. Food and Drug Administration (FDA) to demonstrate clinical efficacy to support registration of PRAX-114 for monotherapy treatment of MDD.
- The Company expects topline results from the ongoing PRAX-114 Phase 2, placebo-controlled, dose-ranging Acapella Study in the first half of 2022. The Acapella Study is intended to provide additional understanding of the dose range and to evaluate the safety and efficacy of PRAX-114 at doses of 10, 20, 40 and 60 mg, primarily in adjunctive MDD participants.
- Following the announcement of positive topline results from the PRAX-114 Phase 2a, proof-of-concept trial for treatment of perimenopausal depression, Praxis plans to continue investigation of PRAX-114 for treatment of women with menopausal and mood symptoms in a Phase 2b trial. Plans for the Phase 2b trial will be disclosed in the fourth quarter of 2021.
- Praxis plans to initiate a PRAX-114 Phase 2, placebo-controlled study for treatment of post-traumatic stress disorder (PTSD) in the fourth quarter of 2021. Topline results are expected
  in the second half of 2022. The trial is designed to evaluate the safety, tolerability and efficacy of a nightly dose of 40 mg of PRAX-114 for 4 weeks in approximately 80 participants
  with PTSD, using the CAPS-5 total score as the primary endpoint.

Movement Disorders

- The Company has completed dosing in a two-part PRAX-944 Phase 1 study to explore a faster titration regimen. Topline results are expected in the fourth quarter of 2021. The Phase 1 study is designed to evaluate the safety, tolerability and pharmacokinetics (PK) of titrating PRAX-944 up to 120 mg in a 10-day regimen in participants aged 18 to 54 years (Part A) and 55 to 75 years (Part B).
- Praxis is currently in the second of two cohorts of its PRAX-944 Phase 2a trial for treatment of essential tremor (ET), evaluating safety and efficacy in patients titrated up to 120 mg per
  day. Preliminary open-label safety, tolerability and efficacy data is expected in the fourth quarter of 2021, followed by complete open-label and placebo-controlled, randomized
  withdrawal results in the first half of 2022.
- Praxis initiated the PRAX-944 Phase 2b Essential1 Study for treatment of ET in the third quarter of 2021 and has started enrolling participants. Topline results are expected in the second half of 2022. Essential1 is a placebo-controlled, dose-ranging clinical trial designed to evaluate the safety, tolerability and efficacy of PRAX-944 at 20, 60 or 120 mg per day.
- Praxis plans to initiate a PRAX-114 Phase 2, placebo-controlled, crossover study for daytime treatment of ET to evaluate safety, PK and efficacy of 10 or 20 mg of PRAX-114 in the
  fourth quarter of 2021. Topline results are expected in the second half of 2022.
- The Company intends to initiate a Phase 2 trial to evaluate the safety, PK and efficacy of PRAX-944 as a non-dopaminergic treatment for the motor symptoms of Parkinson's disease in the first half of 2022.
- · Praxis plans to host a Movement Disorder Day in New York City and virtually on Friday, December 17, 2021.

### Rare Disease

- Praxis has completed the dosing and safety follow-up period for its single ascending dose (SAD) and multiple ascending dose (MAD) cohorts up to 150 and 120 mg, respectively, in its
  PRAX-562 Phase 1, healthy volunteer study. A summary of the findings is included below and in the slide deck accompanying our third quarter 2021 corporate update in the Investors
  + Media section of our website.
  - PRAX-562 was well-tolerated, with no clinically significant safety findings. The most common treatment emergent adverse events (TEAEs) were headache and dizziness.
     Almost all TEAEs were mild in severity. No drug-related serious adverse events or severe adverse events were observed.
  - The maximum observed concentration was observed between 2 and 3 hours after dosing. There was no impact of food intake on PK. The half-life of PRAX-562 is approximately 4-5 days across the dose range evaluated.
  - Dose-related changes were observed in the exploratory Auditory Steady-State Response (ASSR) electroencephalogram (EEG) translational biomarker. In the 120 mg dose group, a reduction in ASSR of greater than 50% was observed after 14 days QD as compared to baseline.
- Based on the observed signal in the ASSR marker in the Phase 1, healthy volunteer study, Praxis has started dosing patients in the U.S. in a PRAX-562 Phase 1, placebo-controlled, two-cohort EEG study to validate the observed signal. Topline data is expected in the first half of 2022. The study is intended to evaluate ASSR as a biomarker for the PRAX-562 program to further support selection of therapeutic dose levels in Phase 2 studies.
- The Company intends to initiate a PRAX-562 Phase 2 trial in the fourth quarter of 2021 in the U.S. for treatment of patients with rare adult cephalgias, including a cohort of participants with Short-lasting Unilateral Neuralgiform headache attacks with Conjunctival injection and Tearing (SUNCT) and Short-lasting Unilateral Neuralgiform headache with Autonomic symptoms (SUNA), and a cohort of participants with Trigeminal Neuralgia (TN).

- Praxis plans to initiate a PRAX-562 Phase 2 trial for treatment of developmental epileptic encephalopathies (DEEs) in the first half of 2022.
- Praxis has completed the Investigational New Drug (IND) enabling toxicology study for its lead antisense oligonucleotide (ASO) candidate, PRAX-222, and plans to initiate regulatory submissions in order to begin a PRAX-222 Phase 1/2 trial for treatment of SCN2A-DEE in the first half of 2022.