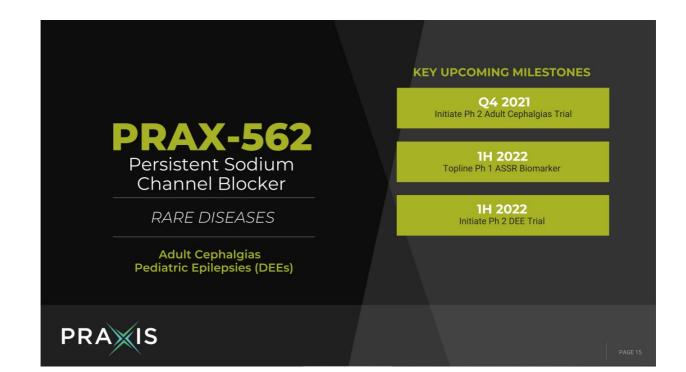

### Rare Disease

- Praxis has completed the dosing and safety follow-up period for its single ascending dose (SAD) and multiple ascending dose (MAD) cohorts up to 150 and 120 mg, respectively, in its
  PRAX-562 Phase 1, healthy volunteer study. A summary of the findings is included below and in the slide deck accompanying our third quarter 2021 corporate update in the Investors
  + Media section of our website.
  - PRAX-562 was well-tolerated, with no clinically significant safety findings. The most common treatment emergent adverse events (TEAEs) were headache and dizziness.
     Almost all TEAEs were mild in severity. No drug-related serious adverse events or severe adverse events were observed.
  - The maximum observed concentration was observed between 2 and 3 hours after dosing. There was no impact of food intake on PK. The half-life of PRAX-562 is approximately 4-5 days across the dose range evaluated.
  - Dose-related changes were observed in the exploratory Auditory Steady-State Response (ASSR) electroencephalogram (EEG) translational biomarker. In the 120 mg dose group, a reduction in ASSR of greater than 50% was observed after 14 days QD as compared to baseline.
- Based on the observed signal in the ASSR marker in the Phase 1, healthy volunteer study, Praxis has started dosing patients in the U.S. in a PRAX-562 Phase 1, placebo-controlled, two-cohort EEG study to validate the observed signal. Topline data is expected in the first half of 2022. The study is intended to evaluate ASSR as a biomarker for the PRAX-562 program to further support selection of therapeutic dose levels in Phase 2 studies.
- The Company intends to initiate a PRAX-562 Phase 2 trial in the fourth quarter of 2021 in the U.S. for treatment of patients with rare adult cephalgias, including a cohort of participants with Short-lasting Unilateral Neuralgiform headache attacks with Conjunctival injection and Tearing (SUNCT) and Short-lasting Unilateral Neuralgiform headache with Autonomic symptoms (SUNA), and a cohort of participants with Trigeminal Neuralgia (TN).

- Praxis plans to initiate a PRAX-562 Phase 2 trial for treatment of developmental epileptic encephalopathies (DEEs) in the first half of 2022.
- Praxis has completed the Investigational New Drug (IND) enabling toxicology study for its lead antisense oligonucleotide (ASO) candidate, PRAX-222, and plans to initiate regulatory submissions in order to begin a PRAX-222 Phase 1/2 trial for treatment of SCN2A-DEE in the first half of 2022.