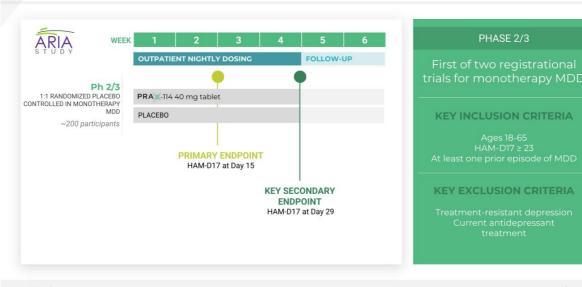

### Psychiatry

- Praxis expects topline results from the ongoing PRAX-114 Phase 2/3, placebo-controlled Aria Study for monotherapy treatment of Major Depressive Disorder (MDD) in the first half of 2022. The Aria Study is intended to serve as one of two trials required by the U.S. Food and Drug Administration (FDA) to demonstrate clinical efficacy to support registration of PRAX-114 for monotherapy treatment of MDD.
- The Company expects topline results from the ongoing PRAX-114 Phase 2, placebo-controlled, dose-ranging Acapella Study in the first half of 2022. The Acapella Study is intended to provide additional understanding of the dose range and to evaluate the safety and efficacy of PRAX-114 at doses of 10, 20, 40 and 60 mg, primarily in adjunctive MDD participants.
- Following the announcement of positive topline results from the PRAX-114 Phase 2a, proof-of-concept trial for treatment of perimenopausal depression, Praxis plans to continue investigation of PRAX-114 for treatment of women with menopausal and mood symptoms in a Phase 2b trial. Plans for the Phase 2b trial will be disclosed in the fourth quarter of 2021.
- Praxis plans to initiate a PRAX-114 Phase 2, placebo-controlled study for treatment of post-traumatic stress disorder (PTSD) in the fourth quarter of 2021. Topline results are expected
  in the second half of 2022. The trial is designed to evaluate the safety, tolerability and efficacy of a nightly dose of 40 mg of PRAX-114 for 4 weeks in approximately 80 participants
  with PTSD, using the CAPS-5 total score as the primary endpoint.

### PRAX-114 monotherapy MDD Phase 2/3 Aria Study topline data expected 1H 2022

PRAXIS

clinicaltrials.gov/ct2/show/NCT04832425; https://theariastudy.com/